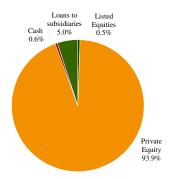

| Ap<br>Ju                |

#### **Portfolio Structure by Asset Class**

# **Equity Portfolio Structure by Sector**

# Portfolio Structure by Geography







Note: EPH investment included under Other

Note: EPH investment included under Serbia

### Commentary

Romania's second quarter GDP increased by 1.2% year-on-year and by 0.5% compared to the previous quarter, a positive evolution compared to the 0.1% quarter-on-quarter fall recorded in the first quarter. Romania's GDP increased by 0.8% year-on-year in the first half of 2012.

Bulgaria's second quarter GDP increased by 0.5% year-on-year and by 0.3% quarter-on-quarter, also a positive evolution from the flat growth of the first quarter.

The second quarter GDP growth recorded in both countries compares positively with the euro area's second quarter year-on-year GDP fall of 0.5%, and quarter-on-quarter fall of 0.2%.

**Investment Adviser Serbia**