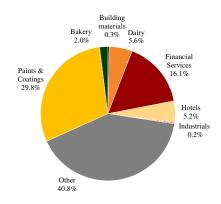

| Ap<br>Ju                |

#### **Portfolio Structure by Asset Class**

# **Equity Portfolio Structure by Sector**

# Portfolio Structure by Geography







Note: EPH investment included under Other

Note: EPH investment included under Serbia

### Commentary

Romania's second quarter GDP increased by 1.2% year-on-year and by 0.5% compared to the previous quarter, a positive evolution compared to the 0.1% quarter-on-quarter fall recorded in the first quarter. Romania's GDP increased by 0.8% year-on-year in the first half of 2012.

Bulgaria's second quarter GDP increased by 0.5% year-on-year and by 0.3% quarter-on-quarter, also a positive evolution from the flat growth of the first quarter.

The second quarter GDP growth recorded in both countries compares positively with the euro area's second quarter year-on-year GDP fall of 0.5%, and quarter-on-quarter fall of 0.2%.

**Investment Adviser Serbia**